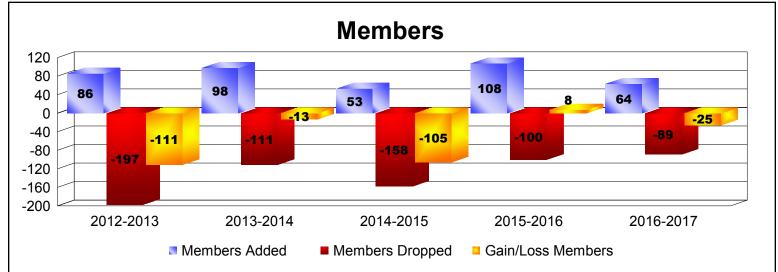

District 1 G

As of June 2017 Cumulative

| Year      | New<br>Clubs | Dropped<br>Clubs | Gain/<br>Loss<br>Clubs | New<br>Members | Charter<br>Members | Reinstate<br>Members | Transfer<br>Members | Total<br>Member<br>Added | Total<br>Members<br>Dropped | Gain/<br>Loss<br>Members |
|-----------|--------------|------------------|------------------------|----------------|--------------------|----------------------|---------------------|--------------------------|-----------------------------|--------------------------|
| 2012-2013 | 0            | -4               | -4                     | 75             | 0                  | 4                    | 7                   | 86                       | -197                        | -111                     |
| 2013-2014 | 0            | -2               | -2                     | 80             | 0                  | 16                   | 2                   | 98                       | -111                        | -13                      |
| 2014-2015 | 0            | -2               | -2                     | 46             | 0                  | 7                    | 0                   | 53                       | -158                        | -105                     |
| 2015-2016 | 1            | 0                | 1                      | 76             | 28                 | 1                    | 3                   | 108                      | -100                        | 8                        |
| 2016-2017 | 0            | 0                | 0                      | 60             | 0                  | 1                    | 3                   | 64                       | -89                         | -25                      |
| Average   | 0            | -2               | -1                     | 67             | 6                  | 6                    | 3                   | 82                       | -131                        | -49                      |