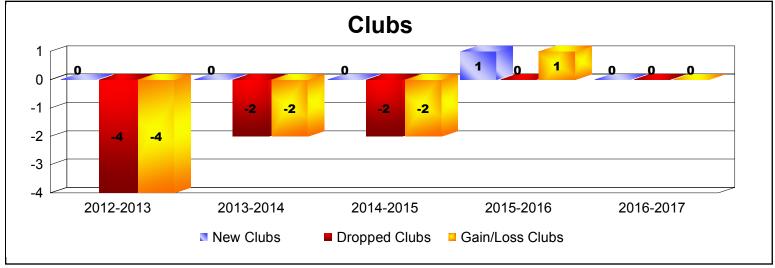

District 1 G

As of June 2017 Cumulative

| Year      | New<br>Clubs | Dropped<br>Clubs | Gain/<br>Loss<br>Clubs | New<br>Members | Charter<br>Members | Reinstate<br>Members | Transfer<br>Members | Total<br>Member<br>Added | Total<br>Members<br>Dropped | Gain/<br>Loss<br>Members |
|-----------|--------------|------------------|------------------------|----------------|--------------------|----------------------|---------------------|--------------------------|-----------------------------|--------------------------|
| 2012-2013 | 0            | -4               | -4                     | 75             | 0                  | 4                    | 7                   | 86                       | -197                        | -111                     |
| 2013-2014 | 0            | -2               | -2                     | 80             | 0                  | 16                   | 2                   | 98                       | -111                        | -13                      |
| 2014-2015 | 0            | -2               | -2                     | 46             | 0                  | 7                    | 0                   | 53                       | -158                        | -105                     |
| 2015-2016 | 1            | 0                | 1                      | 76             | 28                 | 1                    | 3                   | 108                      | -100                        | 8                        |
| 2016-2017 | 0            | 0                | 0                      | 60             | 0                  | 1                    | 3                   | 64                       | -89                         | -25                      |
| Average   | 0            | -2               | -1                     | 67             | 6                  | 6                    | 3                   | 82                       | -131                        | -49                      |